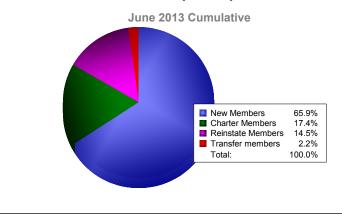

**District B 5** 

| Year                                           | New<br>Clubs              | Dropped<br>Clubs | Gain/<br>Loss<br>Clubs | New<br>Members | Charter<br>Members           | Reinstate<br>Members | Transfer<br>Members                       | Total<br>Member<br>Added | Total<br>Members<br>Dropped | Gain/<br>Loss<br>Members |
|------------------------------------------------|---------------------------|------------------|------------------------|----------------|------------------------------|----------------------|-------------------------------------------|--------------------------|-----------------------------|--------------------------|
| 2008-2009                                      | 3                         | -1               | 2                      | 88             | 75                           | 32                   | 2                                         | 197                      | -199                        | -2                       |
| 2009-2010                                      | 2                         | -5               | -3                     | 61             | 61                           | 12                   | 5                                         | 139                      | -247                        | -108                     |
| 2010-2011                                      | 2                         | -1               | 1                      | 146            | 46                           | 56                   | 1                                         | 249                      | -160                        | 89                       |
| 2011-2012                                      | 1                         | -4               | -3                     | 125            | 25                           | 15                   | 7                                         | 172                      | -231                        | -59                      |
| 2012-2013                                      | 1                         | -1               | 0                      | 91             | 24                           | 20                   | 3                                         | 138                      | -170                        | -32                      |
| Average                                        | 2                         | -2               | -1                     | 102            | 46                           | 27                   | 4                                         | 179                      | -201                        | -22                      |
| 3<br>2<br>1<br>0<br>-1<br>-2<br>-3<br>-4<br>-5 | <b>3</b><br>-1<br>2008-20 | 2                | 2<br>2009-<br>New C    | 2010           | 2<br>-1<br>2010-2<br>Dropped | 011                  | 1<br>-4<br>2011-2012<br>ain/Loss Clu      |                          | 2012-2013                   |                          |
| 300                                            |                           |                  |                        |                | Mem                          | Ders                 |                                           |                          |                             |                          |
| 0<br>-100<br>-200                              | 197                       | 2                | 139                    | -108           | - 249<br>- 16                | 89                   | 172<br>-231                               | -59                      | 38<br>-170                  | 32                       |
| -300                                           | 2008-2                    | 2009             | 2009                   | -2010          | 2010-2                       | 2011                 | 2011-207                                  | 12                       | 2012-2013                   |                          |
|                                                |                           | Me               | mbers A                | dded 🛛         | Members                      | Dropped              | Gain/Loss                                 | Members                  |                             |                          |
| Membership Composition June 2013 Cumulative    |                           |                  |                        |                |                              |                      | Gender Comparison<br>June 2013 Cumulative |                          |                             |                          |